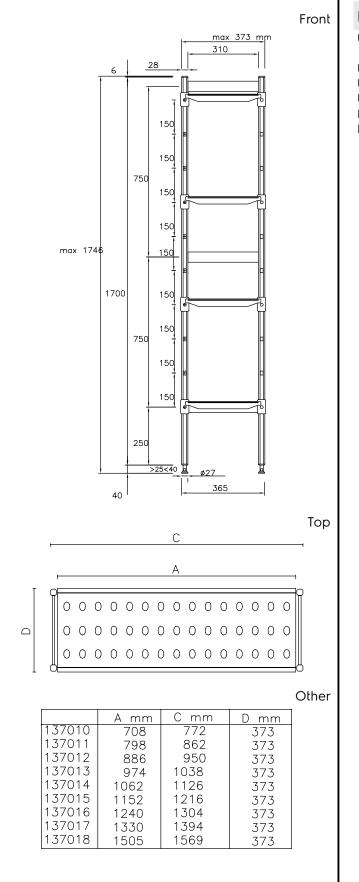

### Key Information:

| Uprights                     |         |
|------------------------------|---------|
| 137011 (ALS862)              | 2       |
| External dimensions, Width:  | 862 mm  |
| External dimensions, Depth:  | 373 mm  |
| External dimensions, Height: | 1700 mm |
| Max loading weight:          | 1000 kg |
| Net weight:                  | 17 kg   |
|                              |         |