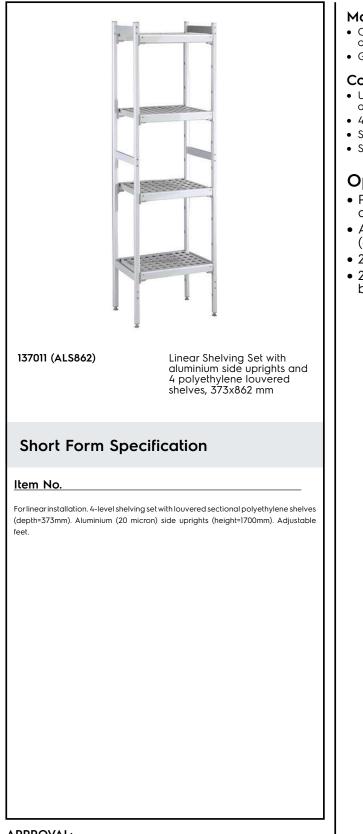

# **Electrolux**

**Stainless Steel Preparation** 373x862 mm Aluminum Linear Units

| ITEM #  |  |  |
|---------|--|--|
| MODEL # |  |  |
| NAME #  |  |  |
| SIS #   |  |  |
| AIA #   |  |  |

#### Main Features

Complete shelving system allows rapid and easy fixing of the shelves to the uprights.

• GN 1/1, GN 1/2 and GN 1/3 can be inserted into the frame.

#### Construction

- Uprights and shelf frames constructed entirely in anodized aluminium (20 micron).
- 4 tiers.
- Shelves made by section of polyethylene tablets.
- Sectional polyethylene shelves are dishwasher safe.

### Key Information:

| Uprights                     |         |
|------------------------------|---------|
| 137011 (ALS862)              | 2       |
| External dimensions, Width:  | 862 mm  |
| External dimensions, Depth:  | 373 mm  |
| External dimensions, Height: | 1700 mm |
| Max loading weight:          | 1000 kg |
| Net weight:                  | 17 kg   |
|                              |         |